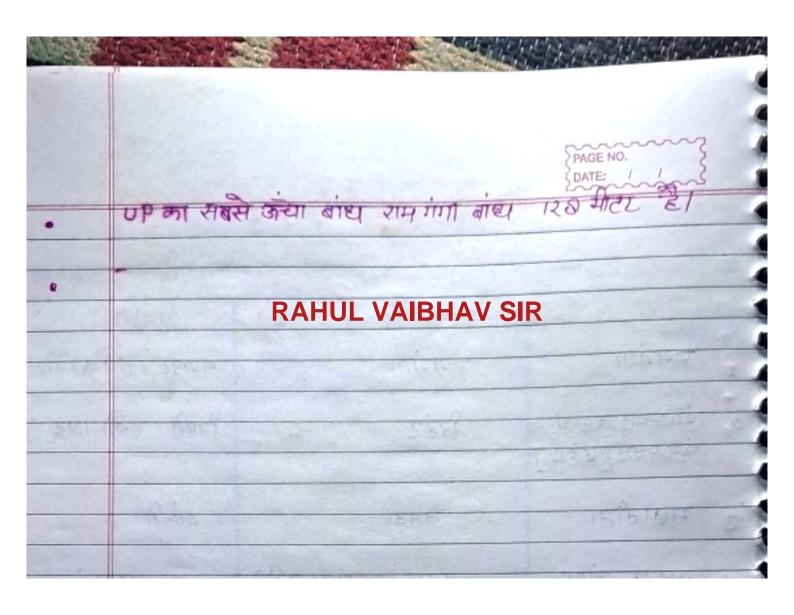

## स्पेशल उत्तर प्रदेश के प्रमुख बाँध

By - Rahul Vaibhav

यह यूपी जीके स्पेशल का भाग- 7 है। इसमें कराए गए प्रश्न यूपी में होने वाली सभी परीक्षाओं (UPSSSC, UPPOLICE, UPPSC, RO/ARO etc) में काम आयेंगे। आप सभी 1-1 करके सभी भाग का अध्ययन करे और ज्यादा से ज्यादा विद्यार्थियों को शेयर करे. भाग - 7