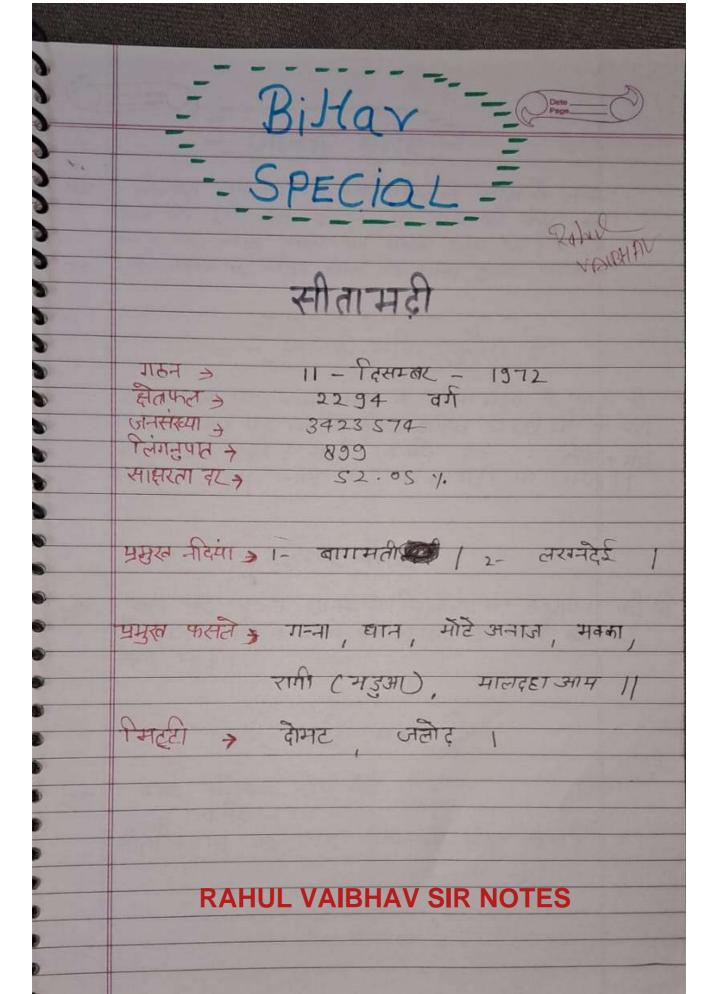

## बिहार जीके स्पेशल जिला एक नजर District Wise Gk सीतामढ़ी जिला

By - Rahul Vaibhav

यह बिहार जीके स्पेशल का भाग- 1 है। इसमें कराए गए प्रश्न बिहार में होने वाली सभी परीक्षाओं (Bpsc, Bihar SSC, Bihar SI,etc) में काम आयेंगे। आप सभी 1-1 करके सभी भाग का अध्ययन करे और ज्यादा से ज्यादा विद्यार्थियों को शेयर करे. भाग - 1