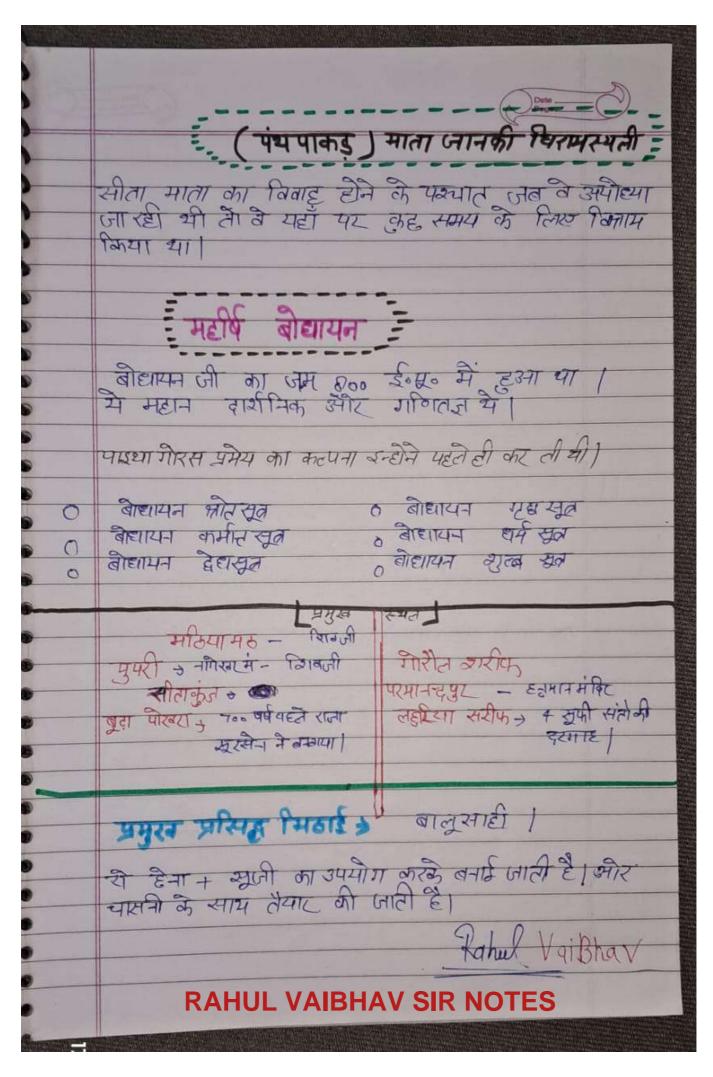

# - जानकी मंदिर -

बीर बर दास नाम के रुद व्यक्ति ने आज से लग्ना। 500 वर्ष पूर्व इस स्यान की खोज की और बसी स्यान पर सीता माता का जन्म हुआ था। उसी स्थान पर सीता माता का जम हुआ था।

### = जानकी संदिर पुनौरा =

उसस्यान पर राजा जन्म ने सीम माम है जन्म के उपरान्त यहा पर आपे और बारिस हो रही थी तो यहां आकर मड़ई। मर्ट्ड खनापे। भीता + मर्ड़ दसीतिष्ठ रूप नाम पर सीता मरी पर गपा।।