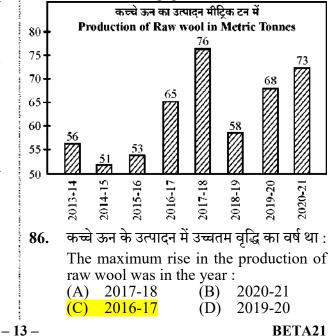

83. भूगोल में छात्र 3 से 4 के मध्य अंक की प्रतिशत बढ़त है –

Percentage increase of marks in Geography from student 3 to 4 is – (A) 15

- (B) 20
- (C) 90
- (D) आँकड़े अपर्याप्त/Insufficient data
- 84. इतिहास/भूगोल के अधिकतम अनुपात और न्यूनतम अनुपात का अंतर है The difference of the maximum ratio and minimum ratio of History/Geography is (A) 0.45 (B) 0.50 (C) 0.90 (D) 1.20
  85. छात्र 4 को भूगोल में 60 अंक मिले । उसके
  - s. छात्र 4 फा मूनाल में 00 जफ मिल में उसके इतिहास में अंक हैं Student 4 got 60 marks in Geography. His marks in History are – (A) 48
    - (A) 48(B) 68
    - (B) 08 (C) 75
    - (D) इनमें से कोई नहीं/ None of these

**निर्देश (86-90) :** ग्राफ का अध्ययन कर निम्नलिखित प्रश्नों के उत्तर देवें :

**Directions (86-90) :** Study the graph and answer the following questions :



87. पहले चार वर्षों के उत्पादन की तुलना में अन्तिम चार वर्षों में कच्चे ऊन का उत्पादन \_\_\_\_\_ % बढ़ गया।

> During the last four years the production of raw wool increased by \_\_\_\_\_\_% on the production of the first four years.

- (A) 26.8 (B) 22.2
- (C) 19.8 (D) 25.0
- 88. आठ वर्षों के दौरान औसत उत्पादन था

The average production during the eight years was \_\_\_\_\_.

- (A) 67.2 MT
- (B) 62.5 MT
- (C) 50.0 MT
- (D) 52.8 MT
- 89. उत्पादन में पिछले वर्ष की तुलना में अधिकतम प्रतिशत घटत किस वर्ष रही ?

The maximum percentage decrease of production over the previous year was in the year :

| (A) | 2018-19 | (B) | 2017-18 |
|-----|---------|-----|---------|
| (C) | 2013-14 | (D) | 2014-15 |

**90.** 2014-15 में कच्चे ऊन का उत्पादन 2019-20 के उत्पादन का \_\_\_\_\_ था।

The production o