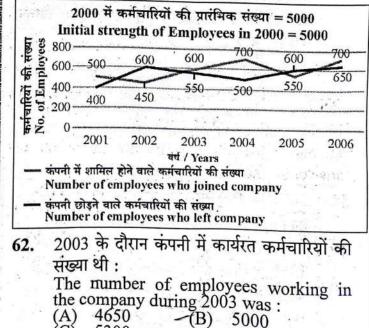

B in 150 hours and 300 hours respectively, then find the difference between average speeds of car A and B.
  - (A) 51 कि.मी./घण्टा / km/h
  - (B) 50 कि.मी./घण्टा / km/h
  - (C) 60 कि.मी./घण्टा / km/h

(D) 61 कि.मी./घण्टा / km/h प्रश्न सं. 62 से 66 : निम्न रेखा आलेख का अध्ययन करें जो 2001 से 2006 तक छह वर्षों के दौरान प्रत्येक वर्ष की शुरुआत में कंपनी में शामिल होने और कंपनी छोड़ने वाले कर्मचारियों की संख्या दर्शाता है । (वर्ष 2000 के दौरान न तो कोई कर्मचारी कंपनी में शामिल हुआ है और न ही कंपनी छोड़कर गया है ।)

Q. Nos. 62 to 66 : Study the following line graph which gives the number of employees who joined the company and left the company in the beginning of each year during six years, from 2001 to 2006. (There is no employee joined the company or left the company during the year 2000.)



(C) 5300 (D) 5500

04

81A.,

895

500

|